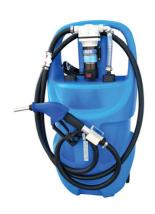

## AdBlue® Transport Tank 75L 12V

A free standing and fully mobile 75 litre AdBlue® tank, supplied complete with its own 12V powered delivery pump, delivery hose and auto shutoff delivery valve. Manufactured from polyethylene which is impact, corrosion and UV resistant. The large diameter wheels allow it to be easily manoeuvred over uneven ground allowing filling of the vehicles AdBlue® tank to take place in or out of the workshop.

## **Additional Information**

- Fitted with a powerful 12V delivery pump capable of delivering up to 17L/min. Working pressure: 40psi.
- · 4m long power cable for ease of connection to the vehicles 12V battery.
- 4m long EPDM delivery hose with auto shut-off nozzle.
- Large diameter wheels: 200mm. Total dimensions H: 1040mm, W: 520mm, D: 440mm.
- · Designed for use in both car and commercial vehicle workshops. CE and UKCA compliant.