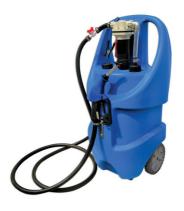

## AdBlue® Transport Tank 75L 12V

A free standing and fully mobile 75 litre AdBlue® tank, supplied complete with its own 12V powered delivery pump, delivery hose and auto shutoff delivery valve. Manufactured from polyethylene which is impact, corrosion and UV resistant. The large diameter wheels allow it to be easily manoeuvred over uneven ground allowing filling of the vehicles AdBlue® tank to take place in or out of the workshop.

## **Additional Information**

- Fitted with a powerful 12V delivery pump capable of delivering up to 17L/min. Working pressure: 40psi.
- · 4m long power cable for ease of connection to the vehicles 12V battery.
- 4m long EPDM delivery hose with auto shut-off nozzle.
- Large diameter wheels: 200mm. Total dimensions H: 1040mm, W: 520mm, D: 440mm.
- · Designed for use in both car and commercial vehicle workshops. CE and UKCA compliant.