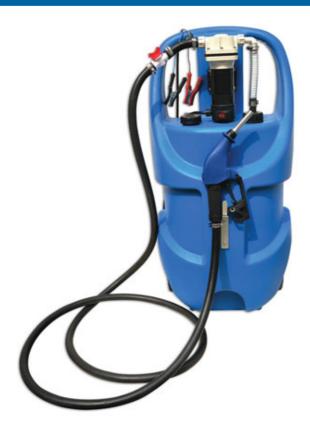

## AdBlue® Transport Tank 75L 12V

A free standing and fully mobile 75 litre AdBlue® tank, supplied complete with its own 12V powered delivery pump, delivery hose and auto shutoff delivery valve. Manufactured from polyethylene which is impact, corrosion and UV resistant. The large diameter wheels allow it to be easily manoeuvred over uneven ground allowing filling of the vehicles AdBlue® tank to take place in or out of the workshop.

## **Additional Information**

- Fitted with a powerful 12V delivery pump capable of delivering up to 17L/min. Working pressure: 40psi.
- · 4m long power cable for ease of connection to the vehicles 12V battery.
- 4m long EPDM delivery hose with auto shut-off nozzle.
- Large diameter wheels: 200mm. Total dimensions H: 1040mm, W: 520mm, D: 440mm.
- · Designed for use in both car and commercial vehicle workshops. CE and UKCA compliant.