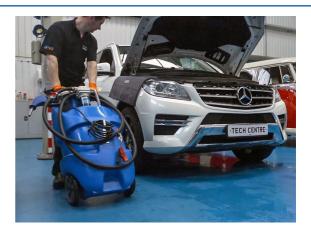

## AdBlue® Transport Tank 75L 12V

A free standing and fully mobile 75 litre AdBlue® tank, supplied complete with its own 12V powered delivery pump, delivery hose and auto shutoff delivery valve. Manufactured from polyethylene which is impact, corrosion and UV resistant. The large diameter wheels allow it to be easily manoeuvred over uneven ground allowing filling of the vehicles AdBlue® tank to take place in or out of the workshop.

## **Additional Information**

- Fitted with a powerful 12V delivery pump capable of delivering up to 17L/min. Working pressure: 40psi.
- · 4m long power cable for ease of connection to the vehicles 12V battery.
- 4m long EPDM delivery hose with auto shut-off nozzle.
- Large diameter wheels: 200mm. Total dimensions H: 1040mm, W: 520mm, D: 440mm.
- · Designed for use in both car and commercial vehicle workshops. CE and UKCA compliant.