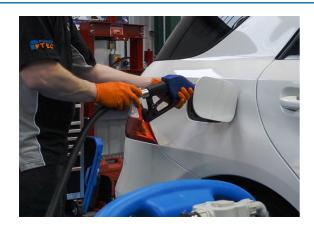

## AdBlue® Transport Tank 75L 12V

A free standing and fully mobile 75 litre AdBlue® tank, supplied complete with its own 12V powered delivery pump, delivery hose and auto shutoff delivery valve. Manufactured from polyethylene which is impact, corrosion and UV resistant. The large diameter wheels allow it to be easily manoeuvred over uneven ground allowing filling of the vehicles AdBlue® tank to take place in or out of the workshop.

## **Additional Information**

- Fitted with a powerful 12V delivery pump capable of delivering up to 17L/min. Working pressure: 40psi.
- · 4m long power cable for ease of connection to the vehicles 12V battery.
- 4m long EPDM delivery hose with auto shut-off nozzle.
- Large diameter wheels: 200mm. Total dimensions H: 1040mm, W: 520mm, D: 440mm.
- · Designed for use in both car and commercial vehicle workshops. CE and UKCA compliant.