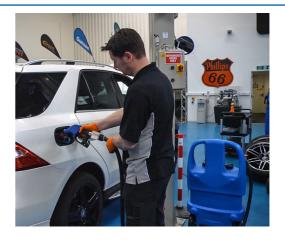

## AdBlue® Transport Tank 75L 12V

A free standing and fully mobile 75 litre AdBlue® tank, supplied complete with its own 12V powered delivery pump, delivery hose and auto shutoff delivery valve. Manufactured from polyethylene which is impact, corrosion and UV resistant. The large diameter wheels allow it to be easily manoeuvred over uneven ground allowing filling of the vehicles AdBlue® tank to take place in or out of the workshop.

## **Additional Information**

- Fitted with a powerful 12V delivery pump capable of delivering up to 17L/min. Working pressure: 40psi.
- · 4m long power cable for ease of connection to the vehicles 12V battery.
- 4m long EPDM delivery hose with auto shut-off nozzle.
- Large diameter wheels: 200mm. Total dimensions H: 1040mm, W: 520mm, D: 440mm.
- · Designed for use in both car and commercial vehicle workshops. CE and UKCA compliant.